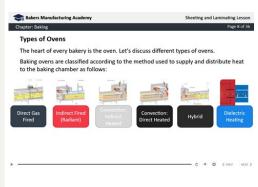

Specialized knowledge for production employees in sheeting and laminating baking facilities.

Program Pricing: ABA Members: \$250 Non-Member: \$500 4-5 hours total, up to 6 weeks to finish

# SHEETING AND LAMINATING SPECIALIZED TRAINING

## **LESSONS INCLUDE:**



**INGREDIENTS AND MIXING** 



**EQUIPMENT AND BAKING** 



COOLING, DELIVERY, AND PACKAGING

### COURSE GOALS AT A GLANCE



- Understand the select ingredients used in the sheeting and laminating process and their key functions
- Analyze integrated dough ingredients and the critical points to producing a sheeted product
- Follow important uniform procedures and how certain job functions affect the final product

#### **IMPORTANT LINKS:**

- Bakers Manufacturing Academy Portal
- Facility Enrollment Form
- More details about Sheeting and Laminating Specialized Training

### **LESSON SPONSORS:**